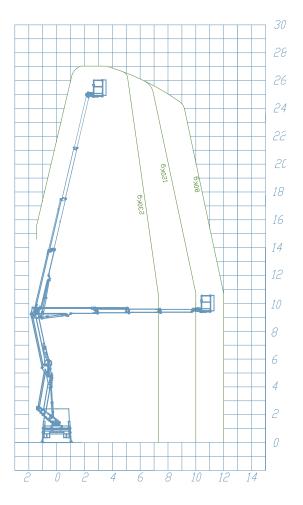

### **WORKING DIAGRAM**

**OUTRIGGERS** Vertical H+H

**WORKING HEIGHT** 

**BASKET HEIGHT** 

MAX OUTREACH

12 m

**BASKET LOAD CAPACITY** 

CONTROLS Electric