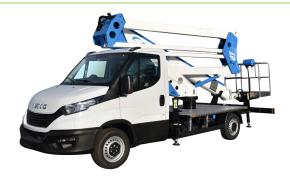

### **WORKING DIAGRAM**





**OUTRIGGERS** Vertical H+H



**WORKING HEIGHT** 



**BASKET HEIGHT** 



MAX OUTREACH

12 m



**BASKET LOAD CAPACITY** 







CONTROLS Electric



**TURRET ROTATION** 700°



GVW 3,5 ton



STANDARD ACCESSORIES

## [a] AUTOMATIC STABILIZATION

The SPEED function is a new solution present in Socage's Aerial Working Platforms on Chassis. It brings great advantages including increasing safety and facilitating the correct use of the necessary stablization maneuver to start working. With a single button, even from the basket, it allows to obtain stabilization in a safe, simple and fast way, quickly overcoming the irregularities of the ground.

# **DATA SHEET**

- Aluminum Basket: 1400 x 700 x 1100 mm
- Hydraulic basket rotation 90 + 90
- Turret rotation 700°