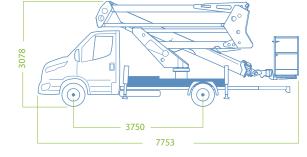

### **WORKING DIAGRAM**

**OUTRIGGERS** Vertical H+H

**WORKING HEIGHT** 

**BASKET HEIGHT** 

MAX OUTREACH

12 m

**BASKET LOAD CAPACITY** 

CONTROLS Electric

**TURRET ROTATION** 700°

GVW 3,5 ton

STANDARD ACCESSORIES